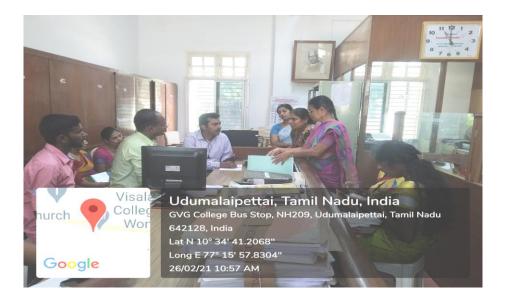

**Topic:** Office Documentation Procedures & Maintenance of Laboratory Registers

**Date:** 26<sup>th</sup> February 2021

Venue: Mentor Institution

The objective of the workshop was to guide the faculty, office staff and laboratory assistants, on office documentation, Maintenance of files and Laboratory Stock Registers.

In the first session, Mr.Nagaraj, Office Superintendent (Senior) and Mrs. R. Subathra, Office Superintendent and Office Assistants from the Mentor Institution explained the office documentation procedures. They provided valuable information regarding Admission Registers, Scholarships, Appointment orders, Letters, Relieving orders, College affiliation letter, Programme sanction letters/Communications, Purchase Registers, leave letters and Attendance Register. They also explained the maintenance of College accounts.

In the second session Dr. M. Nirmala and Dr,B,Kavitha, Faculty, Department of Physics, explained in detail about the Maintenance of Laboratory Stock Registers, Accession Registers, Consumable Registers, Laboratory Manuals, Laboratory Log Books, Breakage Register, Service Registers. They also detailed on Dos & Don'ts, safety and security inside the laboratory.