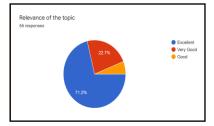

# **Feedback Analysis**

The feedback was received from 67 participants. The relevance of the topic was considered excellent by 71.2 per cent and 22.4 per cent expressed to it be very good. The speaker's presentation was stated as excellent by nearly 70 per cent and very good by 27.3 per cent. 60 per cent participants found the workshop to be extremely informative and the remaining reflected very informative.