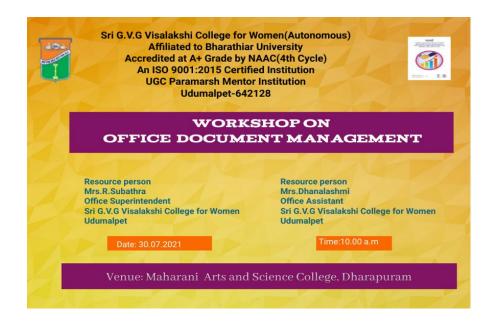

**Topic:** Workshop on Office Document Management

**Date**: 30<sup>th</sup> July 2021

Workshop on Office Documentation management was organized for the Mentee Institution at Maharani Arts and Science College, Dharapuram with an objective to guide the faculty and office assistants on office documentation and Record Keeping.

In the first session, Mrs.R.Subathra, Office Superintendent from the Mentor Institution demonstrated the documentation procedures on Student Profile, Fee particulars, Scholarship, Admission Register, Faculty Appointment / Reliving Orders, University Communications on College Affiliation, Programme Sanction Letters etc.

In the second session Mrs.Dhanaklakshmi, from the Mentor Institution elaborated on the maintenance of Salary / Purchase / Attendance Registers, Leave letters , College Accounts etc.,

They verified the office documents and suggestion were given for improvement.