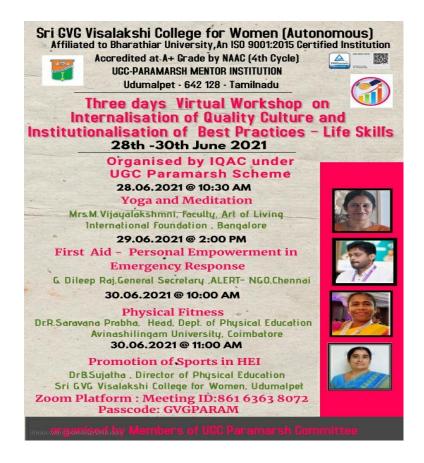

# Three Days Virtual Workshop on Internalization of Quality Culture and Institutionalization of Best Practices - Life skills

**Date:** 28<sup>th</sup> – 30<sup>th</sup> June 2021

#### 28.06.2021 @ 10.30 a.m:

Three day Virtual Workshop started with Prayer song followed by Welcome address by Dr.S.Shenbagavalli, Standing Committee Member- UGC Paramarsh Scheme. Mrs.M.Vijayalakshmi, Art of Living, International Foundation, Bangalore addressed to the faculty members and the students on Yoga and Meditation. In her address she narrated the need and the importance of Yoga in our daily life especially during Covid time, for stronger immunity. She demonstrated various Asanas and Pranayama. The faculty and the students enthusiastically involved in practicing Asanas.

#### Date: 29.06.2021 @ 2 p.m.

The virtual exposure on First Aid – Personal Empowerment in Emergency Response was given by Mr. Dileep Raj, General Secretary, ALERT, NGO, Chennai. The Resource Person with his extreme mastery skills and knowledge enhanced the information among the participants and highlighted the first aid rules and guidelines to be compulsorily taken into consideration during action. He explained the basic steps and procedures to be followed while providing first aid services to the victim.

Date: 30.06.2021 @ 10 a.m.

Dr.R.Saravana Prabha, Head of the Department of Physical Education Avinashilingam University. Coimbatore enlightened the participants on Physical Fitness.

During the second session of the Workshop, Dr. Sujatha, Physical Director, Sri GVG Visalakshi College for Women, Udumalpet delivered special lecture on promotion of Sports in HEI.