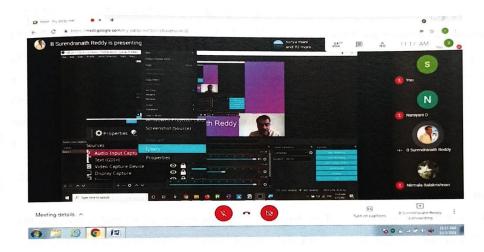

The Webinar started at 10.30 a.m. with welcome to the Resource Person and participants by Dr. P. Geetha, Associate Professor of Economics. She also introduced the Speaker.

Dr. Surendranath Reddy explained the various platforms available for online teaching, the Learning Management Systems, conduct of online exams and analysis through various ICT tools, the technique of generating certificates. He demonstrated the creation of video lectures using Open Broadcast software (OBS). The expert elaborated installing OBS, adding display capture, Video capture, audio capture and changing the background. In his demo he also shown you tube live streaming, provide streaming and its key features. He clearly explained uploading a video without losing the quality using Handbrake Software - Open Source Video Transcoder. He also described how to take class using OneNote. He also informed the usage of Pen tabs in taking classes for subjects with extensively requires the usage of Black/Green Board.