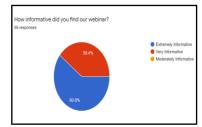

# **Feedback Analysis**

The feedback was received from 67 participants. The relevance of the topic was considered excellent by 71.2 per cent and 22.4 per cent expressed to it be very good. The speaker's presentation was stated as excellent by nearly 70 per cent and very good by 27.3 per cent. 60 per cent participants found the workshop to be extremely informative and the remaining reflected very informative.