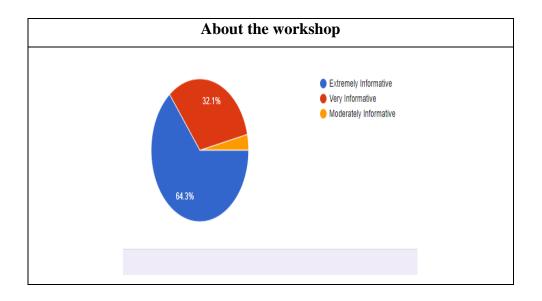

**Feedback Analysis** 

Feedback received from the participants reveals that 75% of the faculty expressed as the relevance of the topic was excellent and 25% as very good. Regarding expert's presentation, 64% expressed as extremely informative and 32% as very informative. More than 60% of the participants found the workshop was extremely informative and the remaining expressed very informative.