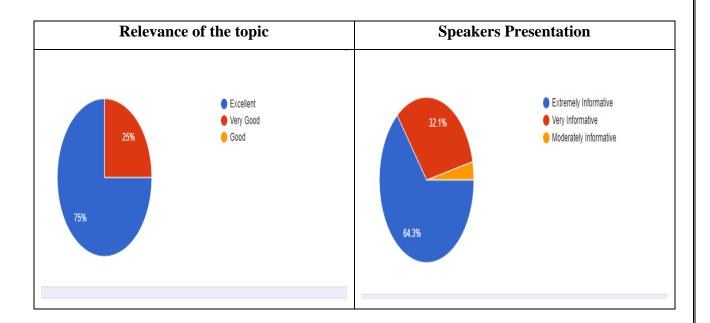

**Feedback Analysis** 

Feedback received from the participants reveals that 75% of the faculty expressed as the relevance of the topic was excellent and 25% as very good. Regarding expert's presentation, 64% expressed as extremely informative and 32% as very informative. More than 60% of the participants found the workshop was extremely informative and the remaining expressed very informative.