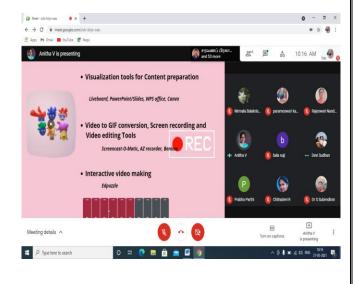

#### **Interactive Video Content Development through Mobile Applications**

**Date:** 21.05.2021 to 23.05.2021

The Workshop was organized for the faculty members of the mentee institutions focusing on

- i) Making familiar with e -Tools for online teaching
- ii) Preparation of e-Content

- Day I : Canva, Live White board and WPS Office applications were demonstrated.
- Day II : Benime, Screen Cast O Matic and AZ recorder were demonstrated
- Day III: e content preparation was enlightened and hands on experience were given to the participants.

#### **Programme Schedule**

| 21.05.2021 | Visualization tools for<br>Content preparation<br>Liveboard, PowerPoint/Slides,<br>WPS office, Canva             |
|------------|------------------------------------------------------------------------------------------------------------------|
| 22.05.2021 | Video to GIF conversion,<br>Screen recording and Video editing Tools-<br>Screencast-O-Matic, AZ recorder, Benime |
| 23.05.2021 | Interactive video making- Ed puzzle                                                                              |