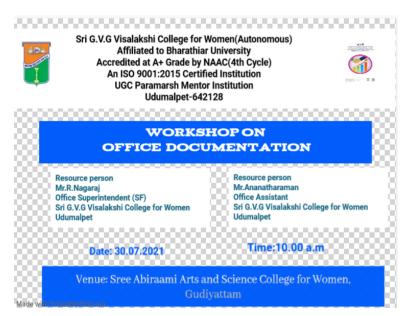

## **UGC-PARAMARSH MENTOR INSTITUTION**

Autonomous & Affiliated to Bharathiar University Accredited at  $\mathcal{A}^+$  Grade by NAAC Udumalpet – 642128, Tamil Nadu.

**Topic:** Office Documentation

**Date:** 30<sup>th</sup> July 2021

Workshop on Office Documentation was organized for the Mentee Institution at Sree Abiraami Arts and Science College for Women, Gudiyattam.

The objective of the workshop was to guide the faculty and office assistants regarding the documentation procedures of office files and Maintenance of Registers.

In the first session, Mrs.R.Nagaraj, Office Superintendent (Senior) from the Mentor Institution explained the office documentation procedures. He provided valuable information regarding Admission Registers, Appointment orders, Letters, Relieving orders, College affiliation letter, and Programme sanction letters/ Communications. She also explained the maintenance of College accounts.

In the second session Mr.Anantharaman, from the Mentor Institution explained the maintenance of Scholarships, Salary Registers, Purchase Registers, Leave letters and Attendance Register.