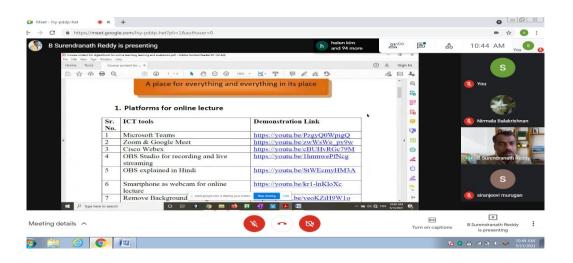

The Webinar started at 10.30 a.m. with welcome to the Resource Person and participants by Dr. P. Geetha, Associate Professor of Economics. She also introduced the Speaker.

Dr. Surendranath Reddy explained the various platforms available for online teaching, the Learning Management Systems, conduct of online exams and analysis through various ICT tools, the technique of generating certificates. He demonstrated the creation of video lectures using Open Broadcast software (OBS). The expert elaborated installing OBS, adding display capture, Video capture, audio capture and changing the background. In his demo he also shown you tube live streaming, provide streaming and its key features. He clearly explained uploading a video without losing the quality using Handbrake Software - Open Source Video Transcoder. He also described how to take class using OneNote. He also informed the usage of Pen tabs in taking classes for subjects with extensively requires the usage of Black/Green Board.