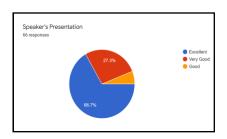

# **Feedback Analysis**

The feedback was received from 67 participants. The relevance of the topic was considered excellent by 71.2 per cent and 22.4 per cent expressed to it be very good. The speaker's presentation was stated as excellent by nearly 70 per cent and very good by 27.3 per cent. 60 per cent participants found the workshop to be extremely informative and the remaining reflected very informative.