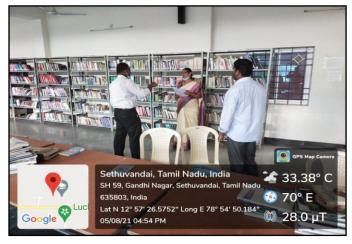

# **Topic: Mentoring on IIQA and SSR Preparation**

Two Days Workshop on "Mentoring on IIQA & SSR Prepearation" were organized for the Mentee institutions with an objective to impart knowledge on IIQA & SSR preparation.

| Date                          | Name of the Institution                                    | Resource Persons from Mentor Institution                                                                        |
|-------------------------------|------------------------------------------------------------|-----------------------------------------------------------------------------------------------------------------|
| 05.08.2021<br>&<br>06.08.2021 | Sree Abiraami Arts & Science College for Women, Gudiyattam | Day 1 & 2 : Mrs.B.Nirmala,  Dr.P.Geetha,  Dr.S.Shenbagavalli,  Dr.B.Kavitha  Mrs.A.Parameswari                  |
| 10.08.2021<br>&11.08.2021     | Rev.Jacob Memorial Christian College,<br>Ambillikai        | Day 1: Mrs.B.Nirmala, Dr.M.Kalavathi Dr.Angel Joy Day 2: Dr.P.Geetha, Dr.S.Shenbagavalli Dr.B.Kavitha           |
| 17.08.2021<br>& 18.08.21      | Maharani Arts & Science College, Dhrapuram                 | Day 1: Mrs.B.Nirmala, Dr.S.Shhenbagavalli Dr.B.Kavitha Day 2: Dr.S.Shenbagavalli Dr.B.Kavitha Dr.J.Bhuvaneswari |

# Sree Abiraami Arts & Science College for Women, Gudiyattam

**Date:** 05.08.2021 & 06.08.2021

Day 1: 05.08.2021

| Session     | Time               | Title                                                |
|-------------|--------------------|------------------------------------------------------|
| Session I   | 10:00 -11:00 a.m.  | Mentoring on IIQA and SSR Process – An Introduction  |
| Session II  | 11:00 - 11:30 a.m. | Criterion I - Curricular Aspects                     |
| Session III | 11:45 - 12:45 p.m. | Criterion II -Teaching, Learning & Evaluation        |
| Session IV  | 12:45 - 01:15 p.m. | Criterion IV - Infrastructure and Learning Resources |
| Session V   | 02:30 - 05:30 p.m. | Document Verification in Departments                 |