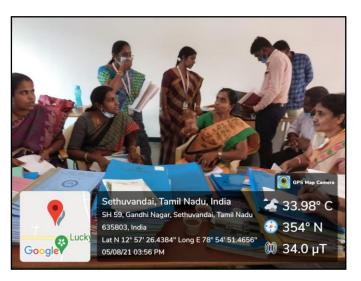

# **Topic: Mentoring on IIQA and SSR Preparation**

Two Days Workshop on "Mentoring on IIQA & SSR Prepearation" were organized for the Mentee institutions with an objective to impart knowledge on IIQA & SSR preparation.

| Date                          | Name of the Institution                                    | Resource Persons from Mentor Institution                                                                        |
|-------------------------------|------------------------------------------------------------|-----------------------------------------------------------------------------------------------------------------|
| 05.08.2021<br>&<br>06.08.2021 | Sree Abiraami Arts & Science College for Women, Gudiyattam | Day 1 & 2 : Mrs.B.Nirmala,  Dr.P.Geetha,  Dr.S.Shenbagavalli,  Dr.B.Kavitha  Mrs.A.Parameswari                  |
| 10.08.2021<br>&11.08.2021     | Rev.Jacob Memorial Christian College,<br>Ambillikai        | Day 1: Mrs.B.Nirmala, Dr.M.Kalavathi Dr.Angel Joy Day 2: Dr.P.Geetha, Dr.S.Shenbagavalli Dr.B.Kavitha           |
| 17.08.2021<br>& 18.08.21      | Maharani Arts & Science College, Dhrapuram                 | Day 1: Mrs.B.Nirmala, Dr.S.Shhenbagavalli Dr.B.Kavitha Day 2: Dr.S.Shenbagavalli Dr.B.Kavitha Dr.J.Bhuvaneswari |

# Sree Abiraami Arts & Science College for Women, Gudiyattam

**Date:** 05.08.2021 & 06.08.2021

Day 1: 05.08.2021

| Session     | Time               | Title                                                |
|-------------|--------------------|------------------------------------------------------|
| Session I   | 10:00 -11:00 a.m.  | Mentoring on IIQA and SSR Process – An Introduction  |
| Session II  | 11:00 - 11:30 a.m. | Criterion I - Curricular Aspects                     |
| Session III | 11:45 - 12:45 p.m. | Criterion II -Teaching, Learning & Evaluation        |
| Session IV  | 12:45 - 01:15 p.m. | Criterion IV - Infrastructure and Learning Resources |
| Session V   | 02:30 - 05:30 p.m. | Document Verification in Departments                 |

Day 2: 06.08.2021

| Session      | Time               | Title                                                                                                                                                          |
|--------------|--------------------|----------------------------------------------------------------------------------------------------------------------------------------------------------------|
| Session VI   | 09:30 – 10:30 a.m. | Criterion V – Student Support & Progression                                                                                                                    |
| Session VII  | 10:30 - 11.30 a.m. | Criterion III – Research, Innovation & Extension                                                                                                               |
| Session VIII | 11.30-12.30 p.m.   | Meeting with Principal, IQAC Team - Discussion on Criterion VI - Governance, Leadership & Management and Criterion VII - Institutional Values & Best Practices |
| Session IX   | 12.30-01.30 p.m.   | Meeting with Management                                                                                                                                        |
| Session X    | 02.30-03.30 p.m.   | Exit Meeting                                                                                                                                                   |