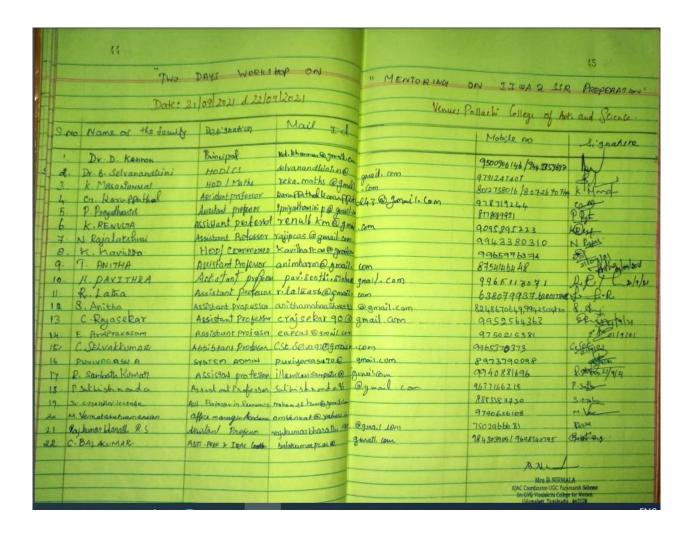

# **Topic: Mentoring on IIQA and SSR Preparation**

Two Days Workshop on "Mentoring on IIQA & SSR Prepearation" were organized for the Mentee institutions with an objective to impart knowledge on IIQA & SSR preparation.

| Date                          | Name of the Institution                                    | Resource Persons from Mentor Institution                                                                        |
|-------------------------------|------------------------------------------------------------|-----------------------------------------------------------------------------------------------------------------|
| 05.08.2021<br>&<br>06.08.2021 | Sree Abiraami Arts & Science College for Women, Gudiyattam | Day 1 & 2 : Mrs.B.Nirmala,  Dr.P.Geetha,  Dr.S.Shenbagavalli,  Dr.B.Kavitha  Mrs.A.Parameswari                  |
| 10.08.2021<br>&11.08.2021     | Rev.Jacob Memorial Christian College,<br>Ambillikai        | Day 1: Mrs.B.Nirmala, Dr.M.Kalavathi Dr.Angel Joy Day 2: Dr.P.Geetha, Dr.S.Shenbagavalli Dr.B.Kavitha           |
| 17.08.2021<br>& 18.08.21      | Maharani Arts & Science College, Dhrapuram                 | Day 1: Mrs.B.Nirmala, Dr.S.Shhenbagavalli Dr.B.Kavitha Day 2: Dr.S.Shenbagavalli Dr.B.Kavitha Dr.J.Bhuvaneswari |